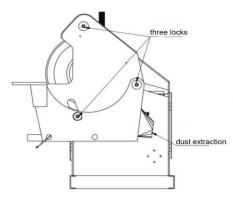

## Safety

Automatic closing of the grinding wheel in case of breakage.

Auto shut-off and / or non-operation if any door is open.

Signal tower that indicates when the equipment is on (green) and or in emergency mode (blinking red).