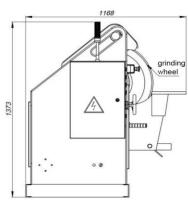

## Measures of grinding wheel

Height: 1.373mm Width: 1.225mm Length:1.168mm

## **Grinding wheel**

Ø24" (609mm) Width: 50 or 60mm Hole: 8" (203.2mm) Cutting speed: 63 mts / sec. (speed variation with 3 stages)

Initial diameter to 500 I 1900 RPM From 500 to 400 I 2300 RPM From 400 to final I 2850 RPM