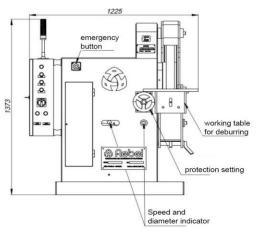

## Measures of grinding wheel

Height: 1.373mm Width: 1.225mm Length:1.168mm

## Safety

Automatic closing of the grinding wheel in case of breakage.

Auto shut-off and / or non-operation if any door is open.

Signal tower that indicates when the equipment is on (green) and or in emergency mode (blinking red).

Mushroom emergency button (spins loose).

General wrench with lock.

Network light.

Power button turns green and turns off / red.

Reset button.

Open door light sign.